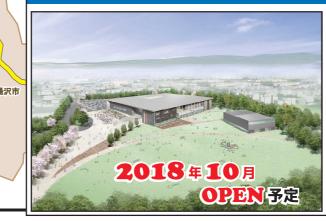

#### ⑨ 由利本荘総合防災公園 由利本荘アリーナ

#### ≪住所≫ 由利本荘市石脇字田尻野地内

会場・施設名 バスケットボール4面、バレーボール4面、 バドミントン16面、フットサル2面、 観客席最大約 5,000 席、床面積 3,458 m バスケットボール1面、バレーボール1面、 サブアリーナ バドミントン3面、床面積640㎡ 剣道場 剣道2面 柔道2面 トレーニングルーム、フィットネススタジオ ボルダリングウォール など 屋根付きグラウント フットサル、テニス など 合宿施設 最大100名程度 宿泊可能