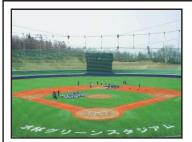

#### ②水林グリーンスタジアル

主な対応種目 ■野球

≪住所≫ 由利本荘市水林379 ≪電話≫ 0184-22-2673(本荘教育学習課)

会場・施設名 設備・収容等 野球、1種公認、面積 13,000 ㎡、全面人口芝 両翼 100m、中堅 122m、本塁後方 20m、 電光掲示板、収容 5,000 人、駐車場 290 台

主な 大会事績

●県体兼国体軟式野球競技秋田県予選 ●プロ野球イースタンリーグ公式戦 (H25.H26) ●宝くじスポーツフェア「ドリームベースボール」