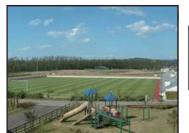

#### 6 西目カントリーパークサッカー場

₩ 道の駅

🥍 東由利

107

至横手市

| 清水の里 鳥海郷

A La Constitution of Land Street, San Land

鳥海山と由利高原鉄道「おばこ号」

主な対応種目 ■サッカー

≪住所≫ 由利本荘市西目町出戸字浜山6-1

≪電話≫ 0184-33-2315(西目教育学習課)

会場・施設名 設備・収容等 サッカー、フィールド面積 10, 974 ㎡、(118m ×93m)、天然芝、事務室、会議室、選手控え 室 2 室、シャワー室、収容観客数 4.328 人、 駐車場(大型8、普通253台)

主な 大会実績

- ●全国高等学校総合体育大会サッカー競技(H23 年度)
- ●秋田県高校総体サッカー ●全国高校サッカー選手権大会
  - ●第42回全国自治体職員サッカー大会