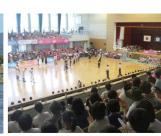

#### ① 由利本荘市総合体育館

■バレーポール ■バスケットボール ■卓球 ■柔道 ■剣道 ■バドミントン

≪住所≫ 由利本荘市岩谷町字西越62

≪電話≫ 0184-62-0500 バスケットボール2面、バドミントン8面、 観客席数(堂設)540席 バレーボール1面、バドミントン2面 有酸素マシン7台、筋トレマシン11台ほか フットサル、面積 4,635.5 m (73m×63.5m スポーツ広場(タト

●秋田わか杉国体統剣道競技 ●秋田県中学校春季バスケットボール大会

● b j リーグ秋田ノーザンハピネッツホームゲーム ●ゆりカップ東北選抜小学生バレーボール大会